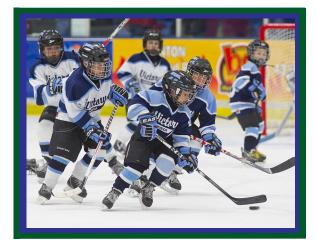

## WHALERS PRE-GAME SKATE

Play a real hockey game on the same ice as the Whalers! Open to all ages

Two teams must collectively sell 100 tickets at \$17 each Teams are responsible for finding opponents and certified referees for the game