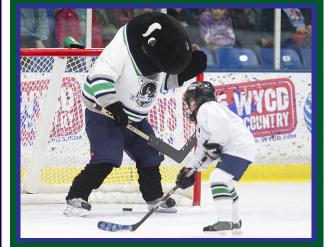

## WHALERS INTERMISSION SKATES

Mini-Mite, Mite, Squirt, or Pee-Wee teams play a shortened game or have a shoot-out on Shooter, our mascot, during a Whalers intermission

The team must purchase 50 tickets at \$12 each All tickets after the first 50 are only \$10! Add on a pizza party for only \$4 more per tickets